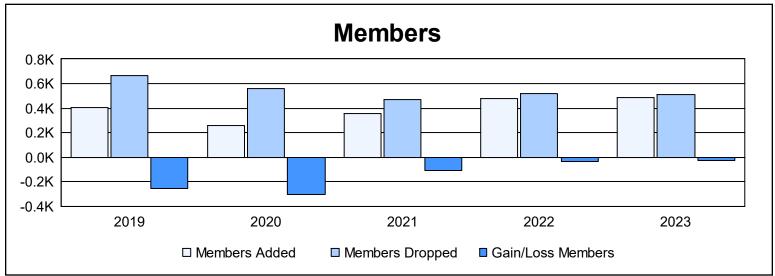

| Year      | New<br>Clubs | Dropped<br>Clubs | Gain/<br>Loss<br>Clubs | New<br>Members | Charter<br>Members | Reinstate<br>Members | Transfer<br>Members | Total<br>Member<br>Added | Total<br>Members<br>Dropped | Gain/<br>Loss<br>Members |
|-----------|--------------|------------------|------------------------|----------------|--------------------|----------------------|---------------------|--------------------------|-----------------------------|--------------------------|
| 2018-2019 | 0            | 6                | -6                     | 353            | 3                  | 22                   | 30                  | 408                      | 666                         | -258                     |
| 2019-2020 | 0            | 9                | -9                     | 222            | 0                  | 17                   | 22                  | 261                      | 563                         | -302                     |
| 2020-2021 | 0            | 3                | -3                     | 334            | 0                  | 10                   | 11                  | 355                      | 467                         | -112                     |
| 2021-2022 | 0            | 2                | -2                     | 439            | 0                  | 20                   | 20                  | 479                      | 517                         | -38                      |
| 2022-2023 | 0            | 6                | -6                     | 446            | 1                  | 13                   | 24                  | 484                      | 510                         | -26                      |
| Average   | 0            | 5                | -5                     | 359            | 1                  | 16                   | 21                  | 397                      | 545                         | -147                     |