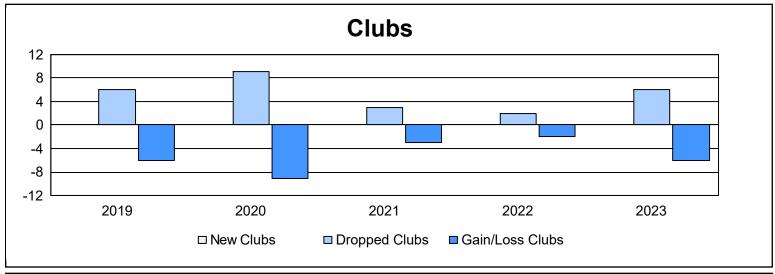

| Year      | New<br>Clubs | Dropped<br>Clubs | Gain/<br>Loss<br>Clubs | New<br>Members | Charter<br>Members | Reinstate<br>Members | Transfer<br>Members | Total<br>Member<br>Added | Total<br>Members<br>Dropped | Gain/<br>Loss<br>Members |
|-----------|--------------|------------------|------------------------|----------------|--------------------|----------------------|---------------------|--------------------------|-----------------------------|--------------------------|
| 2018-2019 | 0            | 6                | -6                     | 353            | 3                  | 22                   | 30                  | 408                      | 666                         | -258                     |
| 2019-2020 | 0            | 9                | -9                     | 222            | 0                  | 17                   | 22                  | 261                      | 563                         | -302                     |
| 2020-2021 | 0            | 3                | -3                     | 334            | 0                  | 10                   | 11                  | 355                      | 467                         | -112                     |
| 2021-2022 | 0            | 2                | -2                     | 439            | 0                  | 20                   | 20                  | 479                      | 517                         | -38                      |
| 2022-2023 | 0            | 6                | -6                     | 446            | 1                  | 13                   | 24                  | 484                      | 510                         | -26                      |
| Average   | 0            | 5                | -5                     | 359            | 1                  | 16                   | 21                  | 397                      | 545                         | -147                     |